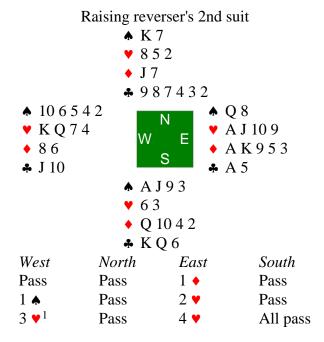

## **Board 1**North Deals E-W Vul

Pass

Pass

All pass

1 **♣** 2 **♥** 

Pass

1 **^** 

3 N

Pass

Pass

**Board 2**North Deals
None Vul

- 1. Reverse
- 2. Weak preference for first suit, not forcing

**Board 3**West Deals
None Vul

1. 4 hearts, invitational (weak)

**Board 5**North Deals
E-W Vul

1. cannot bid 2H so only option is to rebid your Ds with only 5 of them. Do not bid 1N with a singleton in partner's suit