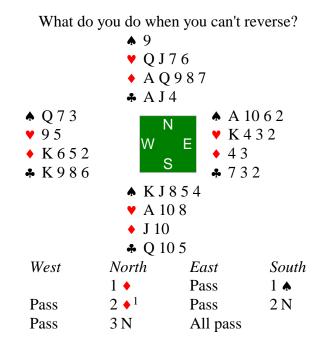

Pass

Pass

**Board 2**North Deals
None Vul

- 1. Reverse
- 2. Weak preference for first suit, not forcing

**Board 3**West Deals
None Vul

1. 4 hearts, invitational (weak)

**Board 5**North Deals
E-W Vul

1. cannot bid 2H so only option is to rebid your Ds with only 5 of them. Do not bid 1N with a singleton in partner's suit