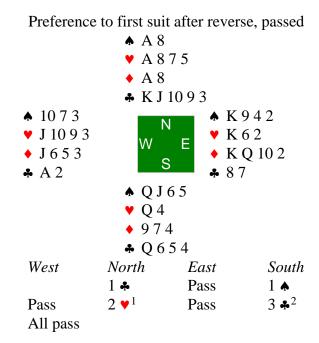

Pass

Pass

**Board 2**North Deals
None Vul

- 1. Reverse
- 2. Weak preference for first suit, not forcing

**Board 3**West Deals
None Vul

1. 4 hearts, invitational (weak)

**Board 5**North Deals
E-W Vul

1. cannot bid 2H so only option is to rebid your Ds with only 5 of them. Do not bid 1N with a singleton in partner's suit