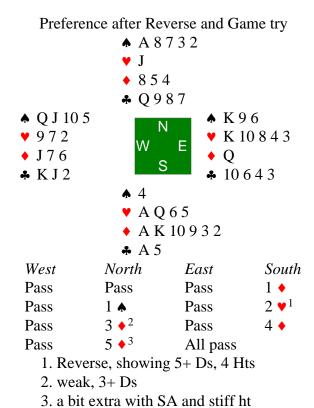

Pass

Pass

**Board 2**North Deals
None Vul

- 1. Reverse
- 2. Weak preference for first suit, not forcing

**Board 3**West Deals
None Vul

1. 4 hearts, invitational (weak)

**Board 5**North Deals
E-W Vul

1. cannot bid 2H so only option is to rebid your Ds with only 5 of them. Do not bid 1N with a singleton in partner's suit