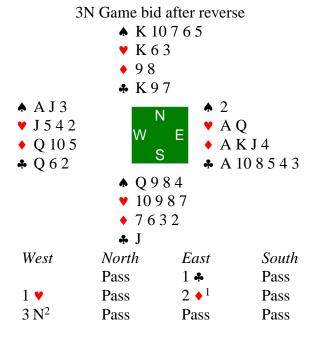

## **Board 7**North Deals E-W Vul

- 1. Reverse
- 2. With pts for game, balanced, bid it

9+-6\*8