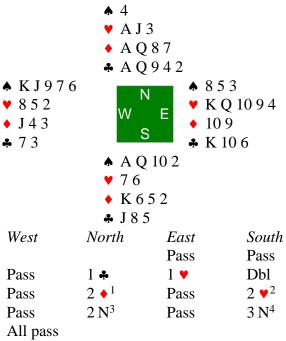

## Cue bid to force as responder

**Board 6**East Deals
N-S Vul

- 1. Reverse
- 2. forcing bid w 9 pts opp. 17
- 3. stopper in their suit
- 4. 9+17=26 = game